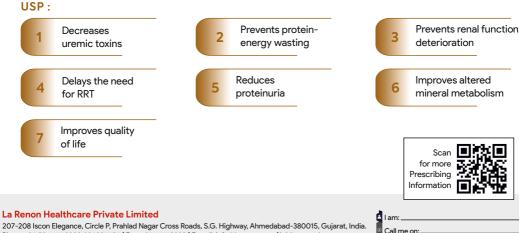

The levels of accumulating uremic toxins are decreased. Keto acids do not elicit hyper filtration of residual nephrons.

#### **INDICATION:**

Prevention and treatment of diabetic renal disease.